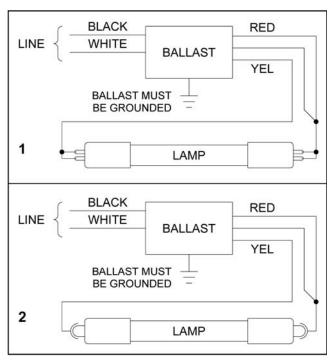

- 1. Add jumper between socket contacts, of the lampholder, before connecting the RED and YELLOW wires.
- 2. Ground case in accordance with the National Electric Code.
- 3. Remote mounting distance varies with lamp type, consult factory with requirements.
- 4. Cap and insulate any unused RED wire.
- 5. When connecting two RED wires, they must be joined to make one wire before connecting to the lampholder.

## Lamp Types.

| Lamp Types                                                                           | Wiring Diagram |
|--------------------------------------------------------------------------------------|----------------|
| MightyPure <sup>®</sup> MP16A, Sanitron <sup>®</sup> S17A<br>Lamp Part No. 05-1098-R | 1              |
| MightyPure <sup>®</sup> MP22A, Sanitron <sup>®</sup> S23A<br>Lamp Part No. 05-1097-R | 1              |
| MightyPure <sup>®</sup> MP36C, Sanitron <sup>®</sup> S37C<br>Lamp Part No. 05-1343-R | 2              |
| MightyPure <sup>®</sup> MP49C, Sanitron <sup>®</sup> S50C<br>Lamp Part No. 05-1334-R | 2              |
| G12 - G48T5                                                                          | 2              |
| GPH212 - GPH1148T5                                                                   | 1              |

## **Wiring Diagrams**

The information and recommendations contained in this publication are based upon data collected by the Atlantic Ultraviolet Corporation<sup>®</sup> and are believed to be correct. However, no guarantee or warranty of any kind, expressed or implied, is made with respect to the information contained herein. Specifications and information are subject to change without notice.