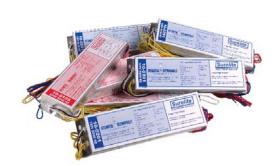

## Surelite™ electronic ballast

- State of the art electronic ballasts developed for operation of ultraviolet lamps
- Delivers high ultraviolet lamp output Compact and lightweight
- · Saves energy through higher efficiency Instant starting
- Operate cooler for longer life Silent operation, no "stroboscopic effect"
- · Operate a wide range of lamps