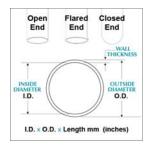

## Crystal Clear™ quartz sleeves and tubing

- High quality, fire polished quartz sleeves
- · Wide range of diameters, wall thickness and lengths
- Supplied with open ends or with closed test tube ends
- Custom configurations and fabrication available upon request