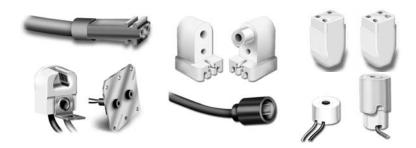

## Steadfast<sup>™</sup> lampholders & sockets

- Single Pin: Tombstone Telescopic, Lamp Socket and Lead Wire. Butt-on
- Multi-Pin Lamps: Lamp Socket and Lead Wire, Miniature Bi-Pin, Lampholder for U-Shape Lamps, 3-Pin Socket and 4-Pin Socket