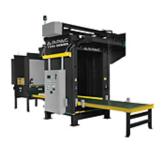

## Item # 1200B, Fully Automatic Bag Palletizer

The 1200B Series (formerly Lambert Series 1200B) combines all the quality and performance features the industry demands into a single, economical palletizer. It's fast, reliable, modular and flexible. Quite simply, it's the best palletizer value on the market today.

## **FEATURES**

- Up to 30 bags per minute (based on layer pattern)
- · High infeed uses less floor space
- Four-corner, chain-driven pallet suspension system supports the heaviest loads
- · Extended vertical sides for pallet dispenser
- · Multiple layouts
- · Efficient- a single person is needed to load and unload pallets
- · Automatic stacking and layer pattern
- Eliminates hand stacking and potential back injuries
- · User-friendly operation, simple controls
- Allen-Bradley® Programmable Logic Controller (PLC)
- · Remote operator controls
- · Simple installation
- · 2-year warranty