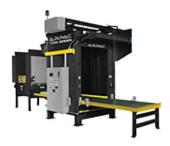

## Item # 1200, Fully Automatic Case/Tray Palletizer

The 1200 (formerly Lambert Series 1200) combines all the quality and performance features the industry demands into a single, economical palletizer. It's fast, reliable, modular and flexible. Quite simply, the 1200 is the best palletizer value on the market today.

## **FEATURES**

- Up to 50 cases per minute (based on layer pattern)
- · High infeed uses less floor space
- Four-corner, chain-driven pallet suspension system supports the heaviest loads
- · Extended vertical sides on pallet dispenser
- · Multiple layouts
- · Efficient A single person is needed to load and unload pallets
- · Automatic stacking and layer pattern
- · Eliminates hand stacking and potential back injuries
- · User-friendly operation, simple controls
- Allen-Bradley® Programmable Logic Controller (PLC)
- · Remote operator controls
- · Simple installation
- · 2-year warranty