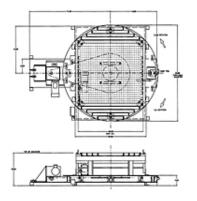

## Item # FP 4009, Full Pallet Turntable with Transporting Conveyor

While ARPAC's Palletizers are complete for most applications, we know that many customers have special requirements and we are ready to handle them. A wide variety of Pallet Handling and Product Handling Accessories are available to meet your specific application requirements.

## STANDARD SPECIFICATIONS

- Stand alone unit
- · Rugged framework construction
- · Handles palletized or unitized loads up to 56" x 56" and up to 4,000 pounds
- · Turntable will accept chain driven live roller or wire mesh conveyor
- · Travel speeds up to 45 FPM
- · Rotation speeds up to 6 RPM
- · Power requirements are 480VAC, 3Ph, 60Hz, 15A service
- All controls and control cabinet are NEMA 12