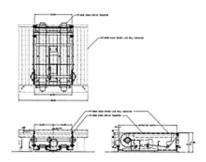

## STANDARD SPECIFICATIONS

- Chain transfer interfaces with FP 2020 chain driven live roller conveyor to effect a right angle pallet transfer using a 48" x 40" pallet
- Frame 1/4" x 16-1/2" deep x 51-1/2" long x 34-1/4" wide
- Motor 3/4 HP 230-460V C face
- · Vertical Travel 2 air hoses
- Carrying Chains #50, 5/8" P