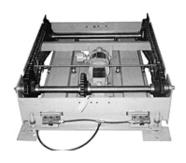

## Item # FP 1020, Chain Pop-Up Transfer

While ARPAC's Palletizers are complete for most applications, we know that many customers have special requirements and we are ready to handle them. A wide variety of Pallet Handling and Product Handling Accessories are available to meet your specific application requirements.

## STANDARD SPECIFICATIONS

- Chain transfer interfaces with FP 2020 chain driven live roller conveyor to effect a right angle pallet transfer using a 48" x 40" pallet
- Frame 1/4" x 16-1/2" deep x 51-1/2" long x 34-1/4" wide
- Motor 3/4 HP 230-460V C face
- · Vertical Travel 2 air hoses
- Carrying Chains #50, 5/8" P