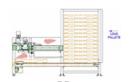

FP 3000 5' Chain Driven Live Roller Conveyor Full Pallet Transfer Car with Turntable Conveyor

BC 1030 Belt Driven Live Roller - 1.375" Rollers

SD 4840 Stand Alone Sheet Dispenser

FP 1020 **Chain Pop-Up Transfer** 