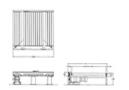

Results 1 - 20 of 20

PD 4840 Stand Alone Pallet Dispenser

TT 4840 **Powered Rotating Turntable** 

**FP 2000** 

**BC 1000** Belt Driven Live Roller - 1.9" Rollers

PD Fork Style Pallet Dispenser

FP 4009 Full Pallet Turntable with Transporting Conveyor