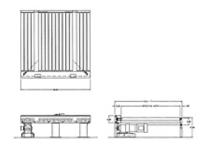

## Item # FP 2020, 5' Chain Driven Live Roller Conveyor with Floor Supports

While ARPAC's Palletizers are complete for most applications, we know that many customers have special requirements and we are ready to handle them. A wide variety of Pallet Handling and Product Handling Accessories are available to meet your specific application requirements.

## STANDARD SPECIFICATIONS

- Conveyor 5' long interfaces with FP 1020 chain transfer to effect a right angle transfer using a 48" x 40" pallet
- Frame 3/16" formed 6" channel with welded 2" x 2" x 1/4" cross members
- Frame Width Effective widths 42", 45", 51", 54"
- Rollers 2-1/2" OD x 11 GA with 2 welded sprockets on each roll. Rollers are on 3" centers and have 11/16" HEX shaft. Roll to roll chain drive is #40 1/2" P chain
- · Elevation 17" T or for use with FP 1020 transfer
- Motor 1 HP C-face 230-460VAC motor
- · Roller Speeds 45 &60 FPM available
- Load Capacity 4000 # load