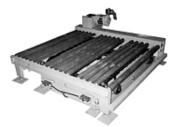

## Item # FP 2020, 5' Chain Driven Live Roller Conveyor with Floor Supports

While ARPAC's Palletizers are complete for most applications, we know that many customers have special requirements and we are ready to handle them. A wide variety of Pallet Handling and Product Handling Accessories are available to meet your specific application requirements.

## STANDARD SPECIFICATIONS

- Conveyor 5' long interfaces with FP 1020 chain transfer to effect a right angle transfer using a 48" x 40" pallet
- Frame 3/16" formed 6" channel with welded 2" x 2" x 1/4" cross members
- Frame Width Effective widths 42", 45", 51", 54"
- Rollers 2-1/2" OD x 11 GA with 2 welded sprockets on each roll. Rollers are on 3" centers and have 11/16" HEX shaft. Roll to roll chain drive is #40 1/2" P chain
- · Elevation 17" T or for use with FP 1020 transfer
- Motor 1 HP C-face 230-460VAC motor
- · Roller Speeds 45 &60 FPM available
- Load Capacity 4000 # load