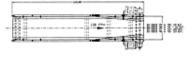

- Std. Length 10 ft.
- Std. Widths (BF) 15", 21", 28", 33", less motor
- Std. Widths (OAW) 18", 24", 31", 36", less motor
- Frames 7-1/2" x 10 GA x 1-1/2" formed channel
- Slider Pan 12 GA
- Min. Elev. 10"
- Speed 130 FPM
- · Capacity 150 lbs/ft.
- Motor LH or RH mounted 1/2 HP C face with shaft mounted reducer
- Belt PVC belting friction surface
- · Pulleys
- Drive 6"
- Idler 4"
- Snub 2"
- · Supports 3-1/2" channels adjustable one support each end
- · Guards 6" formed channel 12 GA
- Deflector (if req'd), 4" x 3/16" plate adjustable