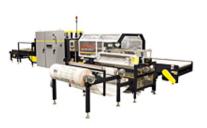

## Item # BRANDPAC<sup>™</sup> BPSW-5000, High-Speed Bottom Overlap Multipacking Systems

## **High-Speed Bottom Overlap Multipacking Systems**

BRANDPAC<sup>™</sup> BPSW Series high-speed, bottom overlap multipacking systems specifically designed for the Roofing Shingle Industry, or other wide product applications.

The BPSW operates on demand, without a seal bar, to produce up to 45 shrink wrapped bundles per minute (depending upon application).