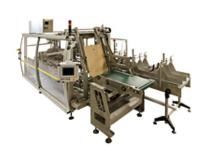

## Item # PC-2000, Performance-Series™ PC-2000 Intermittent Motion Wraparound Case Packer

The Performance-Series™ PC-2000 is a member of ARPAC's line of high performance case/tray packers. The PC-2000 is an intermittent motion wraparound case/tray packer capable of reaching speeds of up to 20 cases/trays per minute.

## ADDITIONAL INFORMATION

This rugged machine reduces labor, increases productivity, reduces packaging costs and integrates easily into new or existing packaging lines.

The Performance-Series™ works well with many tapes of packages. The system collates the products, loads the corrugated cases or trays and closes them with hotmelt glue.