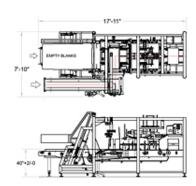

## Item # PC-2000, Performance-Series™ PC-2000 Intermittent Motion Wraparound Case Packer

The Performance-Series™ PC-2000 is a member of ARPAC's line of high performance case/tray packers. The PC-2000 is an intermittent motion wraparound case/tray packer capable of reaching speeds of up to 20 cases/trays per minute.

## ADDITIONAL INFORMATION

This rugged machine reduces labor, increases productivity, reduces packaging costs and integrates easily into new or existing packaging lines.

The Performance-Series™ works well with many tapes of packages. The system collates the products, loads the corrugated cases or trays and closes them with hotmelt glue.