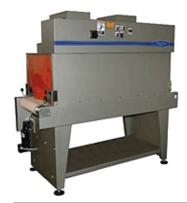

## MP122245 Mesh Belt Shrink Tunnel (12" x 22" x 45" Opening)

ARPAC shrink tunnels with mesh belt conveyors are designed to produce a complete, uniform shrink using all available shrink films, including polyethylene, polyolefin and PVC.

Heavy duty, variable speed blowers create a high velocity recirculating air system, which forces hot air throughout the tunnel. PTFE coated fiberglass mesh belt conveyors allow this hot air to reach all surfaces of the package, resulting in a uniform shrink on a wide range of product sizes and configurations.