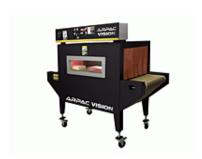

## Item # VT122248, VT122248 Vision Series Shrink Tunnel (48" Shrink Chamber Length)

ARPAC'S Vision Series shrink tunnel with mesh belt conveyor is designed to produce a high quality shrink package for retail display.

The Vision Series offers a variety of standard features for trouble-free, reliable operation. A viewing window with illuminated shrink chamber offers instant quality control. Double insulation ensures consistent shrinkage and energy efficiency.

The Vision Series is a well-insulated shrink tunnel with variable upper and lower air velocity controls, a variable speed conveyor system and a positive, consistently controlled shrink chamber temperature.

The shrink chamber utilizes a convection style heating operation instead of a recirculating style heat system. The positive temperature control and the swirling effect of the air velocity from the (vane) fan blades, ensures that a very uniform shrink will occur.