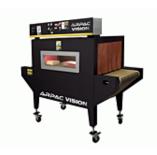

## Item # VT122272, VT122272 Vision Series Shrink Tunnel (72" Shrink Chamber Length)

## VT122272 Vision Series Shrink Tunnel (72" Shrink Chamber Length)

ARPAC'S Vision Series shrink tunnel with mesh belt conveyor is designed to produce a high quality shrink package for retail display.

The Vision Series offers a variety of standard features for trouble-free, reliable operation. A viewing window with illuminated shrink chamber offers instant quality control. Double insulation ensures consistent shrinkage and energy efficiency.

The Vision Series is a well-insulated shrink tunnel with variable upper and lower air velocity controls, a variable speed conveyor system and a positive, consistently controlled shrink chamber temperature.

The shrink chamber utilizes a convection style heating operation instead of a recirculating style heat system. The positive temperature control and the swirling effect of the air velocity from the (vane) fan blades, ensures that a very uniform shrink will occur.