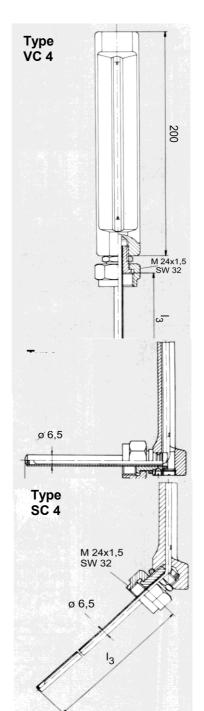

## **MT-Machine Glass Thermometers**

Immersion tube type "4", union nut M 24x1.5

Model TMa

## Upper part 200x36 mm - anodised in brass-colour

DIN 16 189 F

We deliver the thermometers of the type series "4" generally with a steel tube diameter 6.5 mm on the capillary lower part, suitable in thermowells with orifice 7 mm to protect the glass and to avoid that glass parts fall into the orifice of the welding cover when the capillaries break.

The immersion tube is connected by a groove connection to the upper part at all angular thermometers <90°. This connection is secured by a hardened retaining screw.

Advantage: Simple installation; immersion tube and upper part can be installed separately. No turning of the upper part for installation.