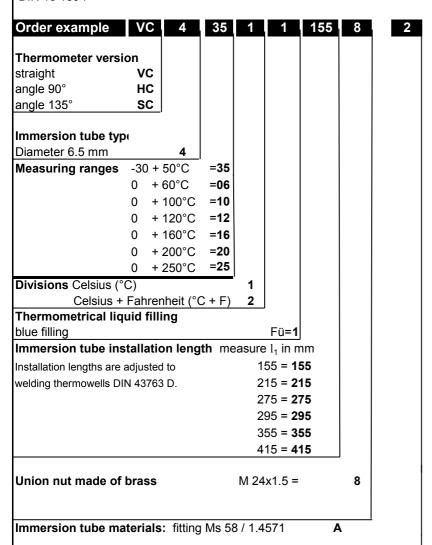

## **MT-Machine Glass Thermometers**

Immersion tube type "4", union nut M 24x1.5

Model TMa

## Upper part 200x36 mm - anodised in brass-colour

DIN 16 189 F

We deliver the thermometers of the type series "4" generally with a steel tube diameter 6.5 mm on the capillary lower part, suitable in thermowells with orifice 7 mm to protect the glass and to avoid that glass parts fall into the orifice of the welding cover when the capillaries break.

The immersion tube is connected by a groove connection to the upper part at all angular thermometers <90°. This connection is secured by a hardened retaining screw.

Advantage: Simple installation; immersion tube and upper part can be installed separately. No turning of the upper part for installation.