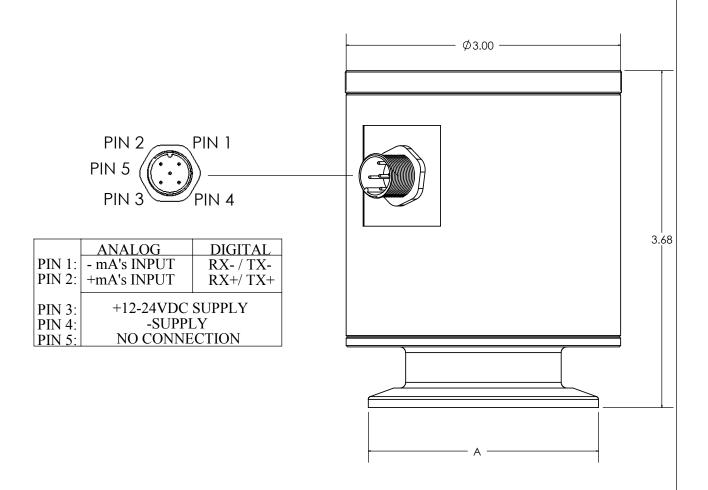

## **PROSCAN**

| MODEL #       | "A"    | HOUSING | LENS     | GASKET       | WEIGHT |
|---------------|--------|---------|----------|--------------|--------|
| 1.50" PROSCAN | 1.984" | 316 SS  | SAPPHIRE | FDA SILICONE | TBD    |
| 2.00" PROSCAN | 2.516" | "       | "        | "            | 3LB    |
| 2.50" PROSCAN | 3.047" | "       | "        | "            | TBD    |
| 3.00" PROSCAN | 3.579" | "       | **       | "            | TBD    |

## **NOTE:**

ALL PROSCAN MODELS HAVE OPTION FOR EITHER ANALOG (DEFAULT) OR DIGITAL OUTPUT. REGISTERED WITH 3-A SANITARY STANDARDS.

|           |                                                                                                                                                        |           | NAME     | DATE     | AW COMPANY         |              |  |
|-----------|--------------------------------------------------------------------------------------------------------------------------------------------------------|-----------|----------|----------|--------------------|--------------|--|
|           |                                                                                                                                                        | DRAWN     | SCOTT H. | 06/15/04 |                    |              |  |
|           |                                                                                                                                                        | CHECKED   |          |          |                    |              |  |
|           |                                                                                                                                                        | ENG APPR. |          |          |                    |              |  |
| PROPRIETA |                                                                                                                                                        | MFG APPR. |          |          | PROSCAN            |              |  |
|           | PROPRIETARY AND CONFIDENTIAL                                                                                                                           | Q.A.      |          |          |                    |              |  |
|           | THE INFORMATION CONTAINED IN THIS DRAWING IS THE SOLE PROPERTY OF AW COMPANY. ANY REPRODUCTION IN PART OR AS A WHOLE WITHOUT THE WRITTEN PERMISSION OF |           | 3:       |          |                    |              |  |
|           |                                                                                                                                                        |           |          |          | PROS800A           | A REV.       |  |
|           | AW COMPANY IS PROHIBITED.                                                                                                                              |           |          |          | SCALE: NON WEIGHT: | SHEET 1 OF 1 |  |