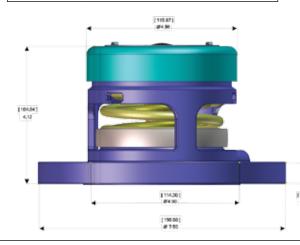

pressure relief                                                                                                                                             |
| For pressure settings: Substitute (xx) with pressure rating in bar. For |                                                                                                                                                                                                                                    |

For pressure settings: Substitute (xx) with pressure rating in bar. For example, GE-IMF44 is a relief vent set to discharge at 4.4 bar (63.8 psi)

## **MATERIALS OF CONSTRUCTION:**

Contact parts are made from 316L stainless steel Standard O-Rings: PTFE/Encapsulated Silicone

## **PRODUCT DIMENSIONS:**

Weight: 10.45 lbs. (4.74 kg)