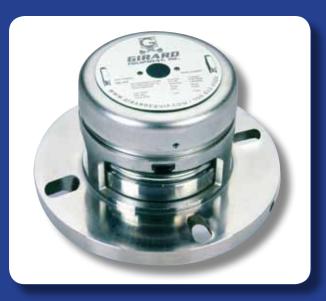

## **STANDARD FEATURES:**

- Pressure / Vacuum or Pressure only styles available
- Hardened coil springs for extra durability
- PTFE seals and 0-Rings are all interchangeable with other major brands
- Slotted holes to fit flange sizes: DN65 PN10 DN80 PN6 3" ANSI
- Electro chemically polished for easy cleaning
- 1/4" tapped gauge port

Pressure Range: From: 0.21 to 5.17 bar (3-75 psi )

| ORDERING INFORMATION:                                                   |                                                                                                                                                                                                                                    |
|-------------------------------------------------------------------------|------------------------------------------------------------------------------------------------------------------------------------------------------------------------------------------------------------------------------------|
| PART NO.                                                                | DESCRIPTION                                                                                                                                                                                                                        |
| IMF XX                                                                  | 80mm Flanged Connection, Tef-O-Sil O-Rings<br>(PTFE), Rugged Cast 316L Stainless Steel Con-<br>struction, Electro-chemically Polished to a Bright<br>Finish, Tested and Certified with Documentation<br>and a Unique Serial Number |
|                                                                         | Same as above, except this model provides vacuum protection as well as pressure relief                                                                                                                                             |
| For pressure settings: Substitute (xx) with pressure rating in bar. For |                                                                                                                                                                                                                                    |

For pressure settings: Substitute (xx) with pressure rating in bar. For example, GE-IMF44 is a relief vent set to discharge at 4.4 bar (63.8 psi)