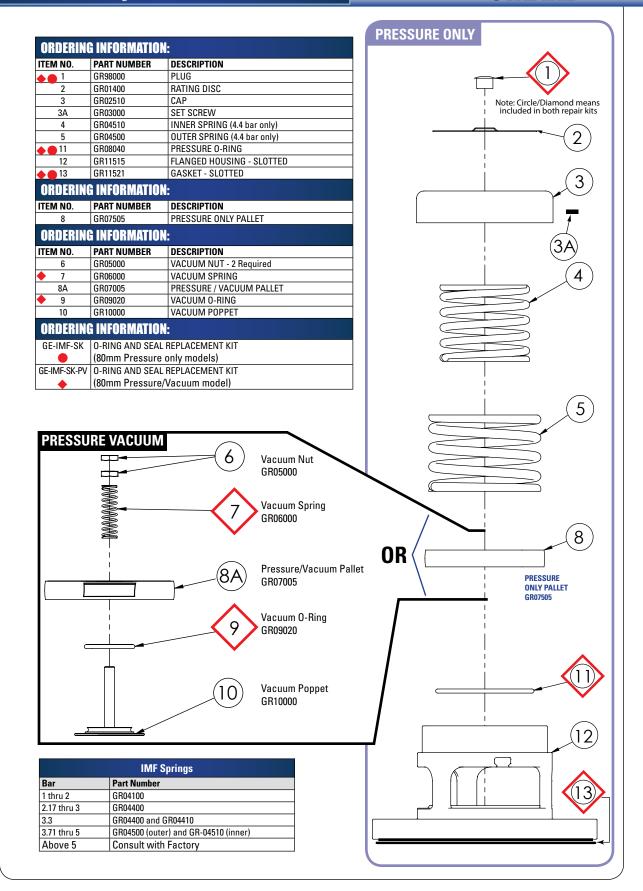

ure relief                                                                                                                                             |
| For pressure settings: Substitute (xx) with pressure rating in bar. For |                                                                                                                                                                                                                                    |

For pressure settings: Substitute (xx) with pressure rating in bar. For example, GE-IMF44 is a relief vent set to discharge at 4.4 bar (63.8 psi)

## **MATERIALS OF CONSTRUCTION:**

Contact parts are made from 316L stainless steel Standard O-Rings: PTFE/Encapsulated Silicone

## **PRODUCT DIMENSIONS:**

Weight: 10.45 lbs. (4.74 kg)