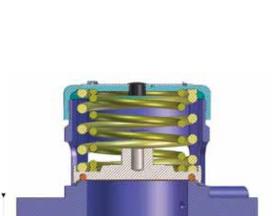

## **MATERIALS OF CONSTRUCTION:**

Contact parts are made from 316L stainless steel Standard O-Rings: PTFE/Encapsulated Silicone