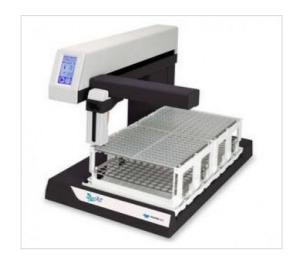

## **KNAUER Fraction collector FOXY R2**

Manufacturer: KNAUER

SKU#: 8206-10-0058

## KNAUER Fraction collector FOXY R2 Specification