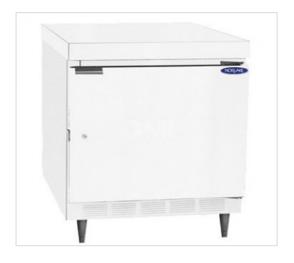

## Norlake Scientific Undercounter Freezer -20C NSLF051WMW

Manufacturer: Nor-Lake, Inc.

SKU#: 8265-10-0228

- Exterior front- door- top and sides are white painted enamel
- Back and bottom galvanized steel
- Adjustable control range from-10 C to -20C preset at -20C
- Automatic defrost on air model- manual defrost on cold wall model
- Base mount refrigeration system

## **Product Description**

Designed to meet the demanding requirements of scientific and laboratoryapplications. Special cabinet incorporates industrial quality with a heavyduty refrigeration system to maintain your valuable products. The Norlake Scientific Undercounter Freezer -20C NSLF051WMW has an enamel while painted exterior front- top and sides- The back is made from galvanized steel. The unit has adjustable control range of -10C through to -20C. The unit is preset to -20C. Automatic defrost is available on the air model and manual on the cold wall model. The unit itself is a base mounted refrigeration system.