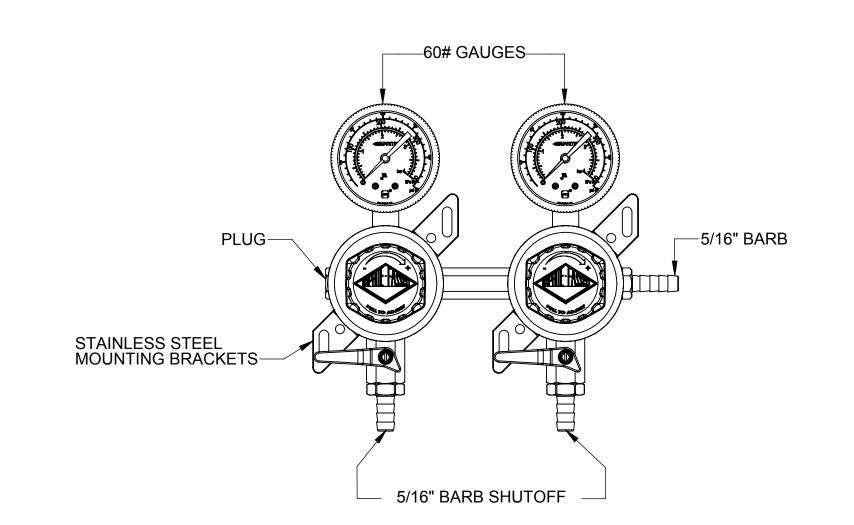

## NOTES:

INLET: 5/16" BARB
OUTLETS: 5/16" BARB W/ SHUT OFF
GAUGES: 60# (2 EA)
SAFETY BLOW-OFF: 60 ± 5 PSI.
WORKING PRESSURE: 0-50 PSI
POLY BONNETS WITH ADJ GOLD CAPS

| MATERIAL                                                                         |                                                                                                            | NAME                               | DATE                                                  |                                                                      |                    |                               |   |          |
|----------------------------------------------------------------------------------|------------------------------------------------------------------------------------------------------------|------------------------------------|-------------------------------------------------------|----------------------------------------------------------------------|--------------------|-------------------------------|---|----------|
|                                                                                  | DRAWN                                                                                                      | JPK                                | 08/02/11                                              |                                                                      | $\bigtriangledown$ | APR                           |   | L        |
| FINISH                                                                           | ENG APPR.                                                                                                  | PF                                 |                                                       |                                                                      | 248 NORTH          | WESTERN DR. SAN ANT           |   |          |
|                                                                                  | PROPRIETARY                                                                                                |                                    |                                                       |                                                                      | •                  |                               |   | ш        |
| DIMENSIONS ARE IN INCHES                                                         | AND CONFIDENTIAL<br>THE INFORMATION CONTAINED<br>IN THIS DRAWING IS THE SOLE<br>PROPERTY OF TAPRITE-FASSCO |                                    |                                                       | REG, SEC, BEER, 2P2P, 60#,<br>5/16B IN, 5/16B SHUTOFF, POLY,<br>GOLD |                    |                               |   |          |
| FRACTIONAL ± 1/64<br>ANGULAR: MACH ± 1/2°<br>BEND ±<br>TWO PLACE DECIMAL ± 0.015 | MFG., INC. A<br>IN PART OR A<br>THE WRITTE                                                                 | NY REPRO<br>S A WHOLE<br>EN PERMIS | IY REPRODUCTION<br>A WHOLE WITHOUT<br>N PERMISSION OF | SIZE<br><b>A</b>                                                     | DWG.<br>T167       | NO.<br>2ST_SALE               | S | rev<br>B |
| THREE PLACE DECIMAL ± 0.005                                                      | TAPRITE-FASSCO MFG., INC.<br>IS PROHIBITED.                                                                |                                    |                                                       | SCALE: 1:2                                                           |                    | DO NOT SCALE<br>DRAWING SHEET |   | T 1 OF 1 |