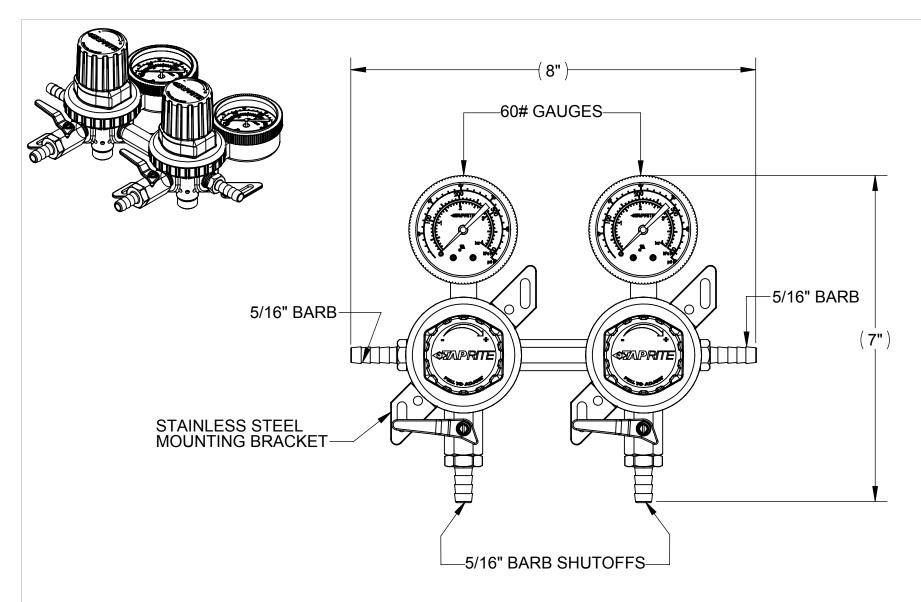

## NOTES:

1. INLET/THRU: 5/16" BARB

2. OUTLETS: 5/16" BARB W/ SHUT OFF

3. GAUGES: 60# (2 EA) 4. SAFETY BLOW-OFF: 60 ±5 PSI. 5. WORKING PRESSURE: 0-50 PSI

6. POLY BONNETS WITH ADJ GOLD CAPS

TITLE:

REG, SEC, BEER, 2P2P, 60#, 5/16B IN/THRU, 5/16B SHUTOFF, POLY, GOLD

SIZE DWG. NO.

T1672ST-2N\_SALES

SCALE: 1:2

DO NOT SCALE

SHEET 1 OF 1

**REV** 