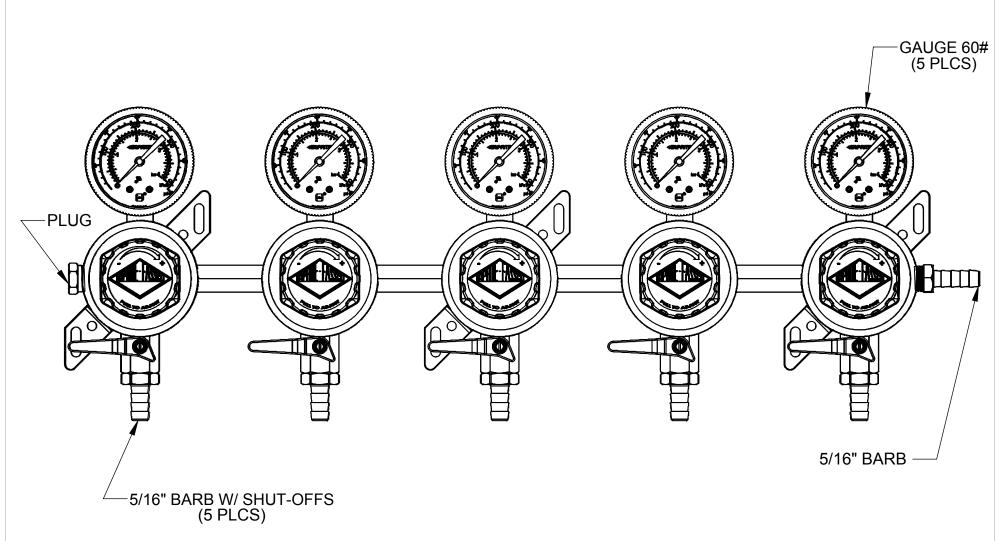

## **NOTES:**

- 1. INLET: 5/16" BARB
- 2. OUTLETS: 5/16" BARB W/ SHUT-OFFS
- 3. GAUGES: 60#
- 4. SAFETY BLOW-OFF: 60 ± 5 PSI. 5. WORKING PRESSURE: 0-50 PSI
- 6. BONNETS: POLY, GOLD

| MATERIAL                 |                             | NAME | DATE    |
|--------------------------|-----------------------------|------|---------|
|                          | DRAWN                       | JPK  | 07/27/0 |
| FINISH                   | ENG APPR.                   |      |         |
|                          | PROPRIETARY                 |      |         |
| DIMENSIONS ARE IN INCHES | AND CONFIDENTIAL            |      |         |
|                          | THE INFORMATION CONTAINED   |      |         |
| TOLERANCES:              | IN THIS DRAWING IS THE SOLE |      |         |
| FRACTIONAL ± 1/64        | PROPERTY OF TAPRITE-FASSCO  |      |         |

IN THIS DRAWING IS THE SOLE
PROPERTY OF TAPRITE-FASSCO
MFG., INC. ANY REPRODUCTION
IN PART OR AS A WHOLE WITHOUT
THE WRITTEN PERMISSION OF
TAPRITE-FASSCO MFG., INC.
IS PROHIBITED.

TITLE:

REG SEC BEER, 5P5P, 60#, 5/16B IN, 5/16B SHUTOFF, POLY GOLD