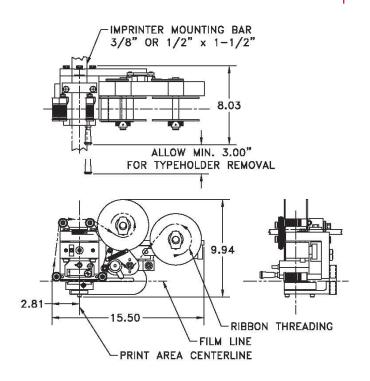

#### **K SERIES**

**IMPRINT SIZE** 

SPEEDS (imprints per min)

DIMENSIONS (WxHxD)

WEIGHT

AIR

**ELECTRICAL** 

MODEL 15sp MODEL 15

3/4" **X 1** 1/4"

Up to 150

2" x 2"

15" x 10" x 8"

16 lbs.

40-50 PSI

110v Standard 220v Available