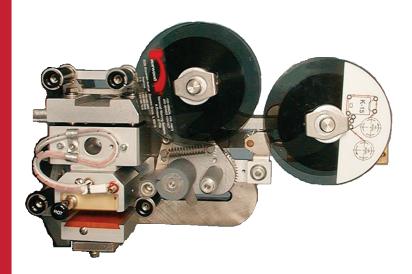

# **K SERIES**

Intermittent-motion Hot Stamp Imprinters

Hot stamping provides high quality imprinting. These versatile systems are industry standards.

NORWOOD Hot Stamp Equipment Benefits:

- · Smooth, reliable, quiet operation-cam-action, pneumatically powered
- $\cdot$  Easy installation and mounting-various models and custom interface brackets available to meet your application
- · Consistent quality ribbon, type and parts –manufacture and stock to ensure prompt delivery
- · Economical...pennies per thousand imprints
- Equipment can be used in-line with packaging and conveying equipment or off-line for manual and semi-automatic operations

#### **K SERIES**

Intermittent-motion hot stamp imprinters for use on vertical form-fill-seal, blisterpack, converting, thermoforming, cartoning, and custom packaging lines.

- · Imprints scannable UPC codes, lot numbers, prices, expiration dates and more.
- · Versatile-Imprints on many substrates (rigid, semi-rigid materials and products, flexible films, labels, etc.)

### **K SERIES**

**MOUNTING** Custom interface brackets for most machines

**ACTUATION** Air cylinder

**TIMING** Parent packaging machine

**RIBBON** K-15 & K-15SP —reels accommodate up to

1500' rolls

Individual pieces and logos (multiple characters on one piece)

Hardened steel type

**BACK-UP PAD** Attached harp or independent pad available