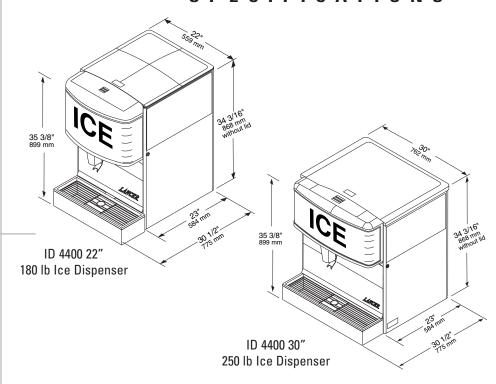

### SPECIFICATIONS

#### 180 LB ICE DISPENSER **DIMENSIONS**

Width: 22 in (559 mm) Depth: 30.5 in (775 mm) Height: 35.375 in (899 mm)

#### **SPACE REQUIRED**

Width: 22.5 in (572 mm) Deep: 31 in (787 mm)

#### 250 LB ICE DISPENSER **DIMENSIONS**

Width: 30 in (762 mm) Depth: 30.5 in (775 mm) Height: 35.375 in (899 mm)

#### **SPACE REQUIRED**

Width: 30.5 in (775 mm) Depth: 31 in (787 mm)