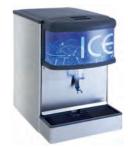

## **Counter Top Self Service Ice Dispensers**

ID 4400 22" 180 lb Ice Dispenser

ID 4400 30" 250 lb Ice Dispenser

The ID 4400 22" & 30" is designed using the highest quality materials and state-of-the-art technology providing our customers with consistent quality and ice dispensing.

- Illuminated interchangeable front graphics, standard fluorescent
  15 watt light bulb
- Push and lever ice dispensing versatility
- Visual low-ice indicator lights up to alert the need for ice in the dispenser bin
- High-capacity drip tray to handle customer ice over-fill helps avoid safety hazards and station clean-up from spills

- Water valve option available
- Unique Hex-Drive ice agitation and dispense drive system for troublefree operation and long service life
- Heavy duty stainless steel construction, exterior and interior
- Fully Insulated storage bin and drip tray controls condensation and helps avoid moisture related safety hazards