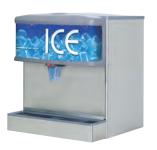

## **Counter Top Self Service Ice Dispensers**

ID 4400 22" 180 lb Ice Dispenser

ID 4400 30" 250 lb Ice Dispenser

The ID 4400 22" & 30" is designed using the highest quality materials and state-of-the-art technology providing our customers with consistent quality and ice dispensing.

- Illuminated interchangeable front graphics, standard fluorescent
  15 watt light bulb
- Push and lever ice dispensing versatility
- Visual low-ice indicator lights up to alert the need for ice in the dispenser bin
- High-capacity drip tray to handle customer ice over-fill helps avoid safety hazards and station clean-up from spills

- Water valve option available
- Unique Hex-Drive ice agitation and dispense drive system for troublefree operation and long service life
- Heavy duty stainless steel construction, exterior and interior
- Fully Insulated storage bin and drip tray controls condensation and helps avoid moisture related safety hazards