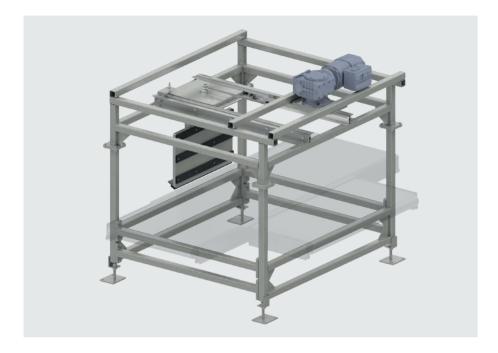

## **Product Description**

The push crank diverter pushes materials away at a 90° angle to the conveying direction. This is done gently despite high speeds, thanks to the electrically powered crank mechanism.