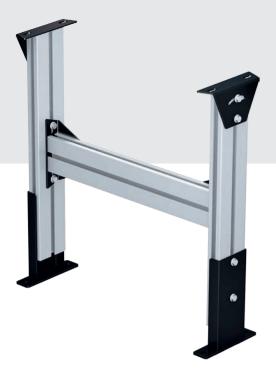

# INTERROLL SUPPORT LEGS RM 5703

The Interroll Support Legs RM 5703 consist of robust Aluminum extrusion upon which the conveyor modules are mounted. The support legs are equipped with an adjustable foot and are fixed to the conveyor side frame via a top coupling bracket.