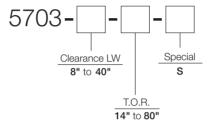

## **Order Information**

- The module is fully assembled
- Steel components are powder-coated (in black RAL 9005 or in gray RAL 7030) or zinc-plated

Please create the reference number with the following configurator.

If you require a non-standard version, add an "S" to the end and describe your requirements.

#### Example of a reference number: 5703-20-28

This reference number stands for Interroll Support Legs RM 5703 with a clearance LW 20" (510 mm) and top of roller height T.O.R. 28" (700 mm).