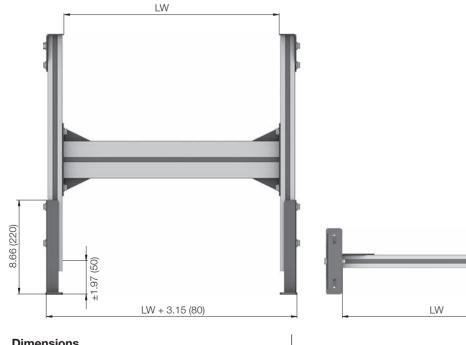

## **Dimensions**

110

| Dimensions                  |                                 |
|-----------------------------|---------------------------------|
| LW Clearance                | 8" to 40" (210 mm to 1,010 mm)  |
| T.O.R. Top of roller height | 14" to 80" (350 mm to 2,000 mm) |
| Adjustment range            | ±1.97" (±50 mm)                 |