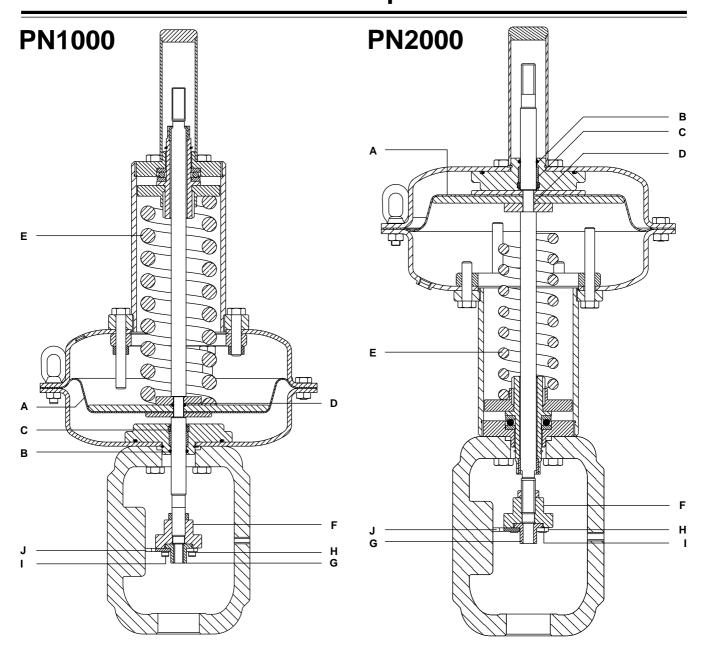

## PN1000 and PN2000 **Actuator Spares**

**Spare parts**The spare parts available are detailed below. No other parts are supplied as spares.

| Available spares |                                                                                  |               |
|------------------|----------------------------------------------------------------------------------|---------------|
| Stem seal kit    | Spindle 'O' ring and 'V' ring and diaphragm plate 'O' ring                       | B, C, D       |
| Diaphragm kit    | Diaphragm                                                                        | Α             |
| Spring kit       | Set of spring(s)                                                                 | E             |
| Linkage kit      | Connector, valve spindle adapter, lock plate, fixing screws and travel indicator | F, G, H, I, J |

Always order spares by using the description given in the column headed 'Available spares' and state the actuator type.

**Example for PN1000:** 1 Stem seal kit for a PN1520A2 pneumatic actuator. **Example for PN2000:** 1 Stem seal kit for a PN2520A2 pneumatic actuator.