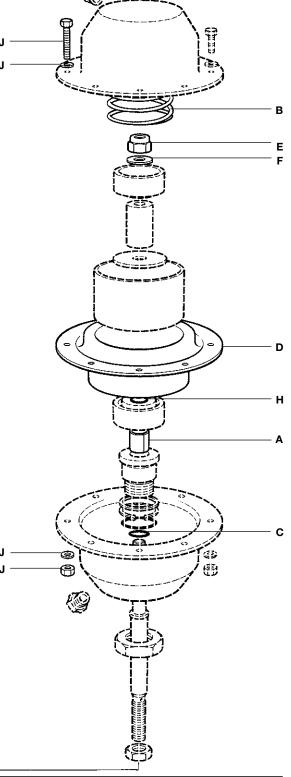

### Available spares

| Stem seal kit<br>(Piston guide bearing and 'O' rings)                                     | A, C, H                                 |
|-------------------------------------------------------------------------------------------|-----------------------------------------|
| Diaphragm kit (Diaphragm, nyloc nut, washer and 'O' ring)                                 | D, E, F, H                              |
| Travel indicator kit (2 off indicators)                                                   | G                                       |
| Spring kit<br>(Spring - includes 3 off longer Hex. head screws,<br>on some spring ranges) | <b>B</b> , <b>J</b><br>washers and nuts |