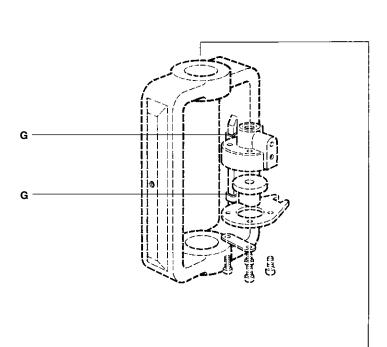

# spirax sarco

PN5000 and PN6000 Series **Pneumatic Actuator Spares** 

ISO 9001

Spare parts

The spare parts available are shown in solid outline. Parts drawn in broken line are not supplied as spares.

These spares are for the PN5100 and PN6100 series single spring actuators. For PN5200, PN5300, PN5400, PN5500, PN5600, PN6200, PN6300, PN6400, PN6500 and PN6600 series multi-spring actuators see overleaf.

### Available spares

| Stem seal kit<br>(Piston guide bearing and 'O' rings)                                     | A, C, H                                 |
|-------------------------------------------------------------------------------------------|-----------------------------------------|
| Diaphragm kit (Diaphragm, nyloc nut, washer and 'O' ring)                                 | D, E, F, H                              |
| Travel indicator kit (2 off indicators)                                                   | G                                       |
| Spring kit<br>(Spring - includes 3 off longer Hex. head screws,<br>on some spring ranges) | <b>B</b> , <b>J</b><br>washers and nuts |