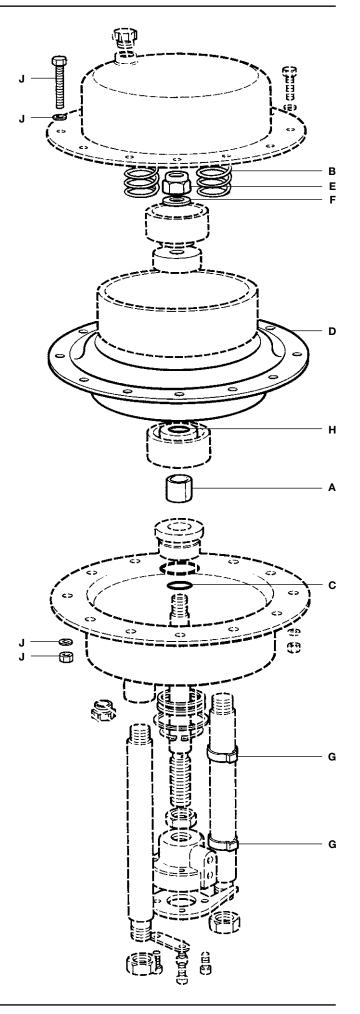

## **Safety information, installation and maintenance** For full details see the Installation and Maintenance Instructions

supplied with the product.

Spare parts
The spare parts available are shown in solid outline. Parts drawn in broken line are not supplied as spares.
These spares are for the PN5200 and PN5300, PN5400, PN5500, PN6600, PN6200, PN6300, PN6400, PN6500 and PN6600 series multi-spring actuators.
For PN5100 and PN6100 series single spring actuators see overleaf.

### Available spares

| Stem seal kit<br>(Piston guide bearing and 'O' rings)                                           | A, C, H                |
|-------------------------------------------------------------------------------------------------|------------------------|
| Diaphragm kit (Diaphragm, nyloc nut, washer and 'O' ring)                                       | D, E, F, H             |
| Travel indicator kit (2 off indicators)                                                         | G                      |
| Spring kit (Set of springs - includes 3 off longer Hex. head so and nuts on some spring ranges) | B, J<br>crews, washers |