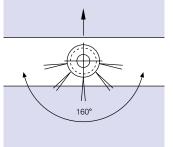

| 0.20 | 050.030.1C.01.00 |
|                                                            | 1.2 mm/48                                                                                                      | 0.29 | 050.030.1C.03.00 |
|                                                            | 1.5 mm/59                                                                                                      | 0.40 | 050.030.1C.02.00 |
|                                                            | 1.8 mm/72                                                                                                      | 0.52 | 050.030.1C.04.00 |

\* Number after / represents English unit equivalent to given metric size (in # of thousandths of an inch)





## Ordering

When ordering, please include both order numbers, that of the nozzle and that of the dosing orifice. (e.g. 500.179.16.00.00/ 050.030.1C.00.00 For SS body and .8mm dosing orifice)

## Recommendation

Please use gray nozzles (order no. 500.179.56.01) for combination with large dosing orifices (1.2, 1.5 and 1.8 mm)