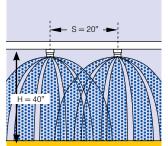

## **Range of application**

Ideal for liquid fertilizer applications

| Nozzle Selection Table For FL Nozzles                      |                                                                                                                |      |                  |
|------------------------------------------------------------|----------------------------------------------------------------------------------------------------------------|------|------------------|
| Part                                                       | Description                                                                                                    |      | Part Number      |
| Body                                                       | Stainless steel                                                                                                |      | 500.179.16.00.00 |
|                                                            | Black polymer for .8, 1.0, and 1.2 mm dosing orifices<br>Gray polymer for 1.2, 1.5, and 1.8 mm dosing orifices |      | 500.179.56.00.00 |
|                                                            |                                                                                                                |      | 500.179.56.01.00 |
| Dosing orifice, stainless steel / * Flow rate gpm @ 40 psi |                                                                                                                |      |                  |
|                                                            | .8 mm/32                                                                                                       | 0.13 | 050.030.1C.00.00 |
|                                                            | 1.0 mm/39                                                                                                      | 0.20 | 050.030.1C.01.00 |
|                                                            | 1.2 mm/48                                                                                                      | 0.29 | 050.030.1C.03.00 |
|                                                            | 1.5 mm/59                                                                                                      | 0.40 | 050.030.1C.02.00 |
|                                                            | 1.8 mm/72                                                                                                      | 0.52 | 050.030.1C.04.00 |