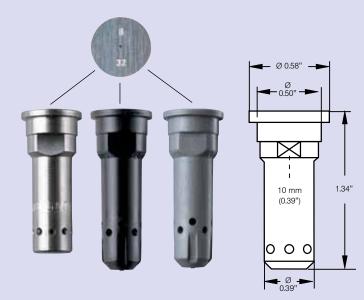

## **Features**

- 5 outlet style nozzle
- Very low drift potential
- Best performance range 15-75 psi
- Uniform distribution, extremely coarse droplet size
- Fits 10 mm cap, part number Y8253049 series

## **Range of application**

Ideal for liquid fertilizer applications

| Nozzle Selection Table For FL Nozzles                      |                                                                                                                |      |                  |
|------------------------------------------------------------|----------------------------------------------------------------------------------------------------------------|------|------------------|
| Part                                                       | Description                                                                                                    |      | Part Number      |
| Body                                                       | Stainless steel                                                                                                |      | 500.179.16.00.00 |
|                                                            | Black polymer for .8, 1.0, and 1.2 mm dosing orifices<br>Gray polymer for 1.2, 1.5, and 1.8 mm dosing orifices |      | 500.179.56.00.00 |
|                                                            |                                                                                                                |      | 500.179.56.01.00 |
| Dosing orifice, stainless steel / * Flow rate gpm @ 40 psi |                                                                                                                |      |                  |
|                                                            | .8 mm/32                                                                                                       | 0.13 | 050.030.1C.00.00 |
|                                                            | 1.0 mm/39                                                                                                      | 0.20 | 050.030.1C.01.00 |
|                                                            | 1.2 mm/48                                                                                                      | 0.29 | 050.030.1C.03.00 |
|                                                            | 1.5 mm/59                                                                                                      | 0.40 | 050.030.1C.02.00 |
|                                                            | 1.8 mm/72                                                                                                      | 0.52 | 050.030.1C.04.00 |

## Ordering

When ordering, please include both order numbers, that of the nozzle and that of the dosing orifice. (e.g. 500.179.16.00.00/ 050.030.1C.00.00 For SS body and .8mm dosing orifice)