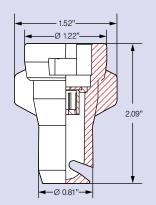

# FD liquid fertilizer nozzles

Spray angle: 130° Material: POM

#### **Features**

- One piece-nozzle and cap fits most standard nozzle bodies
- Very low drift potential
- Coarse droplets minimize crop damage and streaking
- Best performance range 20-60 psi
- ISO coded for agricultural standard