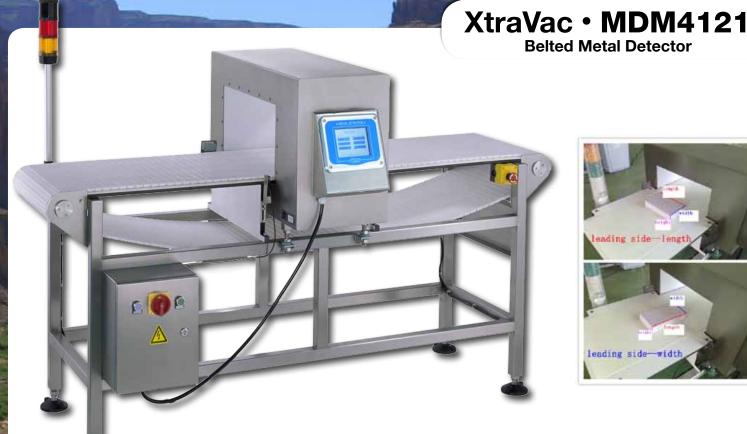

The XtraVac MDM4121 is designed for larger product size, medium speed product lines. The Metal Detector detects Ferrous, Non Ferrous and Stainless steel. Conveyor-type metal detector for food processing, pharmaceutical, or chemical industries. The MDM4121 accurately inspects food products, bulk powder or granular materials.

## **DETAILS:**

- Tunnel size: 450 x 250 mm (WxH)
- Pass-through area: 410 x 210 mm (WxH)
- Detecting accuracy: FEΦ 1.5 mm, SUSΦ 2.5 mm
- Conveyor belt speed: 30 m/min
- Transmission capacity: 50 kg
- Power: 450 W
- Machine dimensions 70.8 x 43.3 x 59 in 837 lbs 1800 x 1100 x 1500 mm 380 kg
- Shipping dimensions 76.7 x 42 x 53 in 1036 lbs 1950 x 1070 x 1350 mm - 470 kg