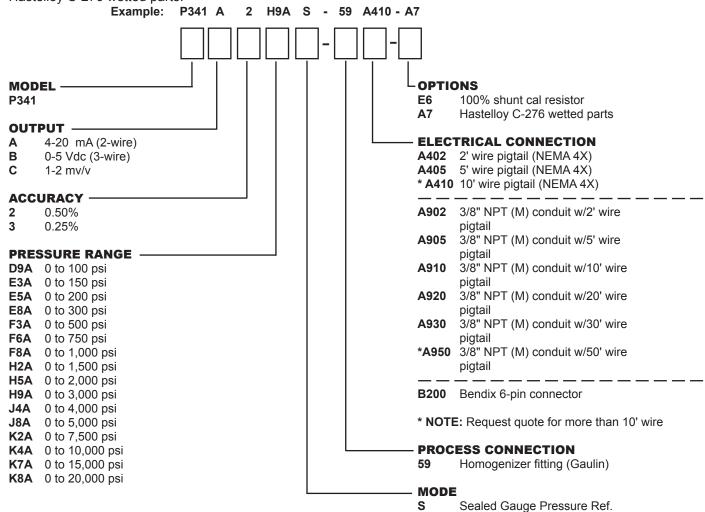

## **HOW TO ORDER EXAMPLE:**

Sanitary, 4-20 mA, 0.50% Accuracy, 0 to 3000 psi, Sealed Pressure, Homogenizer fitting, 2 ft. Wire Pigtail (NEMA 4X), Hastelloy C-276 wetted parts.

ACCESSORIES (to be ordered separately)