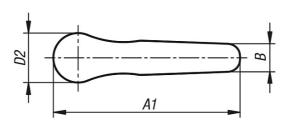

#### **Drawings**

### 30-97

#### Overview of items

| Order No. | Size | DG  | T  | D    | D1   | D2   | Н    | H1   | H2 | НЗ | H4   | A    | A1 | В    |
|-----------|------|-----|----|------|------|------|------|------|----|----|------|------|----|------|
| 30-97-6   | 3    | M8  | 12 | 18   | 23,6 | 24,9 | 54,7 | 12,1 | 44 | 77 | 73,5 | 81,5 | 94 | 14,2 |
| 30-97-7   | 3    | M10 | 15 | 22,3 | 23,6 | 24,9 | 54,7 | 12,1 | 44 | 77 | 73,5 | 81,5 | 94 | 14,2 |