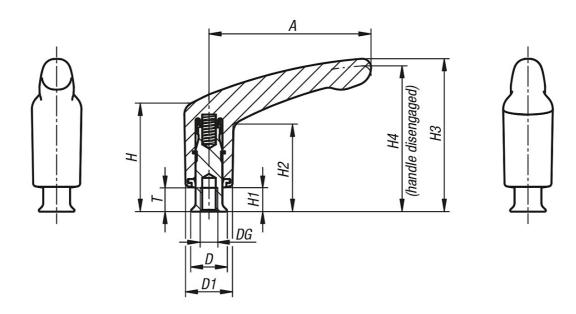

#### **Drawings**

### 30-97

#### Overview of items

| Order No. | Size | DG  | T  | D    | D1   | D2   | Н    | H1   | H2 | НЗ | H4   | A    | A1 | В    |
|-----------|------|-----|----|------|------|------|------|------|----|----|------|------|----|------|
| 30-97-6   | 3    | M8  | 12 | 18   | 23,6 | 24,9 | 54,7 | 12,1 | 44 | 77 | 73,5 | 81,5 | 94 | 14,2 |
| 30-97-7   | 3    | M10 | 15 | 22,3 | 23,6 | 24,9 | 54,7 | 12,1 | 44 | 77 | 73,5 | 81,5 | 94 | 14,2 |