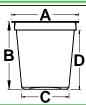

## 75 mm APPLESAUCE/DESSERT AP-SERIES CUPS

| Product<br>Description                      | AP325              |
|---------------------------------------------|--------------------|
| Material                                    | PP/EVOH/PP Barrier |
| Colors                                      | Translucent        |
| Rim Diameter (A) inches (mm)                | 2.95 (75)          |
| Height (B)<br>inches (mm)                   | 1.60 (41)          |
| Bottom Dia. (C) inches (mm)                 | 2.04 (52)          |
| Capacity (Water) fl. oz. (ml)               | 3.25 (96)          |
| Printing Capability                         | No                 |
| Rim Style                                   | Flat               |
| Case Quantity                               | 3,136              |
| Case Weight<br>lbs. (kg)                    | 40.0 (18.1)        |
| Case Cube ft <sup>3</sup> (m <sup>3</sup> ) | 4.75 (0.13)        |

Call for stock color(s), availability, and non-stock cup color minimums.

All values are nominal and do not include standard manufacturing tolerances.

Nominal container capacity is from the fill line. Shown as (D) on container drawing.