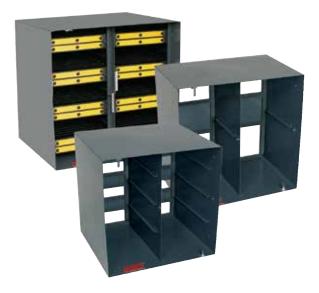

## SAAF™ Front Access Housings (FAH)

## **Product Overview**

- Combines particulate filters and gas-phase cassettes to create a total clean air solution
- Stand-alone system can be easily incorporated into new and existing air handling units
- Patent-pending SAAF<sup>™</sup> Seal provides the best seal available and superior filtration efficiency

## **Product Information**

| Part<br>Number      | Nominal Size<br>Inches<br>(W x H x D) | Model<br>Number | Std. Pkg.<br>Qty.<br>per Box | Shipping Wt.<br>Lbs. per Box<br>(± 12%) | Cubic<br>Ft. |
|---------------------|---------------------------------------|-----------------|------------------------------|-----------------------------------------|--------------|
| SAAF:FAH - Medium I | Outy (for use with MD Case            | settes only)    |                              |                                         |              |
| 3026705-001         | 24 x 24 x 21½                         | FAH 202-2P-MD   | 1                            | 70.0                                    | 8.0          |
| 3028404-001         | 24 x 12 x 21½                         | FAH 201-2P-MD   | 1                            | 50.0                                    | 4.0          |
| 3028172-001         | 12 x 24 x 21½                         | FAH 102-2P-MD   | 1                            | 50.0                                    | 4.0          |
| SAAF:FAH - Heavy Du | ty (for use with HD Casse             | ttes only)      |                              |                                         |              |
| 3028438-001         | 24 x 24 x 15¾                         | FAH 202-2P-HD   | 1                            | 70.0                                    | 6.0          |
| 3028487-001         | 24 x 12 x 15¾                         | FAH 201-2P-HD   | 1                            | 50.0                                    | 3.0          |
| 3028412-001         | 12 x 24 x 15¾                         | FAH 102-2P-HD   | 1                            | 50.0                                    | 3.0          |
| SAAF:FAH - Cleanroo | m Grade (for use with CG              | Cassettes only) |                              | ·                                       |              |
| 3028552-001         | 24 x 24 x 15¾                         | FAH 202-2P-CG   | 1                            | 70.0                                    | 6.0          |
| 3028503-001         | 24 x 12 x 15¾                         | FAH 201-2P-CG   | 1                            | 50.0                                    | 3.0          |