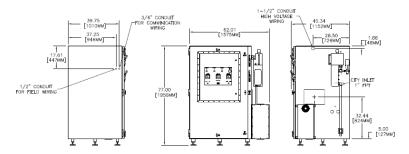

#### Design

The transmitter enclosure is constructed of stainless steel with an open interior design for easy access for your maintenance personnel.

#### Safety

Finger-safe ferruled construction for all wire terminations and dual disconnect breakers ensure the highest level of operator safety.