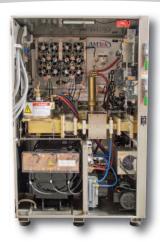

#### Design

The transmitter enclosure is constructed of stainless steel with an open interior design for easy access for your maintenance personnel.