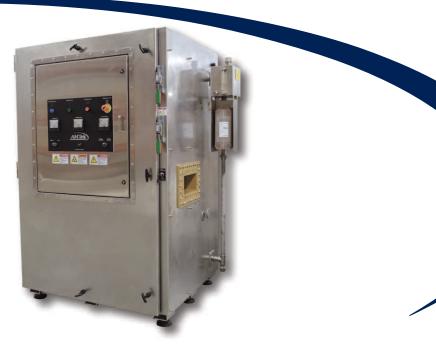

#### Design

The transmitter enclosure is constructed of stainless steel with an open interior design for easy access for your maintenance personnel.

#### Safety

Finger-safe ferruled construction for all wire terminations and dual disconnect breakers ensure the highest level of operator safety.