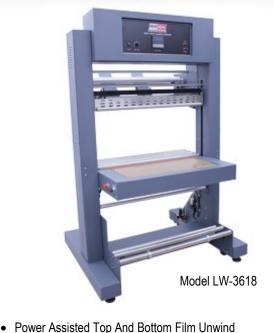

# SEMI-AUTOMATIC LAUNDRY BUNDLER

### **MODEL: LW-3618**

## **FEATURES**

#### **CONTROL PANEL**

- ACC-U-TEMP Precise Temperature Controller
- Single Plug 115V power supply with GFCI
- Heavy Duty Circuit Breaker On / Off Switch
- E-Z Access Drop Down Service Panel

#### SEALING AREA

- Large 36" W Seal Bar And 18" H Opening
- · Heavy Duty Hot Knife Seal System With Film Clamps
- Two Button Air Operated Seal Head
- Magnetic Hold Down With Adjustable Pressure And Dwell Time

#### **CONVEYOR FEATURES**

- Roller Infeed Conveyor
- 12" x 30" Thermostatically Controlled Hot Plate with Non-Stick Replaceable Cover

#### **OTHER FEATURES**