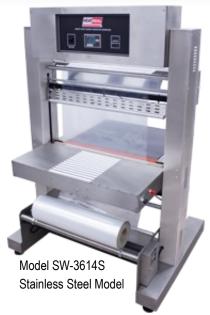

#### **OTHER FEATURES**

- Power Assisted Top And Bottom Film Unwind
- Heavy Duty Adjustable Levelers And Locking Casters
- Stainless Steel Model Available

#### **AVAILABLE OPTIONS**

- Stainless Steel Construction (SW3614S)
- Manual Roller Bed Outfeed
- Product Guides
- Export Wiring, 220 Volt, 8 Amps