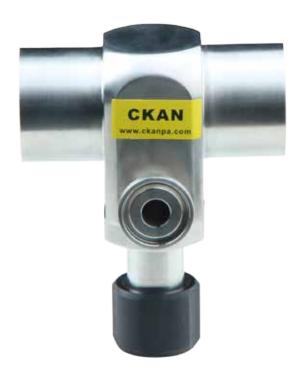

## CKAN

The PLSV-M sampling valve is used for aseptic product sampling from pipes or tanks. The PLSV-M® sampling valve prevents product contamination, thus keeping the process system free from germs. In combination with our VARIVENT® and VARINLINE® series the requirement of full CIP/SIP compatibility is easily met. As installation fitting for the PLSV-M® sampling valve the VARIVENT® and VARINLINE® access units are available.