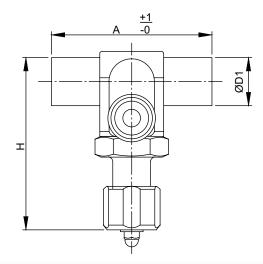

| SIZE   | D1   |      | D    |      | Н    |     | Α    |    |
|--------|------|------|------|------|------|-----|------|----|
|        | in   | mm   | in   | mm   | in   | mm  | in   | mm |
| 1"     | 1.00 | 25.4 | 0.99 | 25.2 | 3.58 | 91  | 3.35 | 85 |
| 1 1/2" | 1.50 | 38.1 | 0.99 | 25.2 | 4.25 | 108 | 3.46 | 88 |
| 2"     | 2.00 | 50.8 | 0.99 | 25.2 | 4.72 | 120 | 3.35 | 85 |