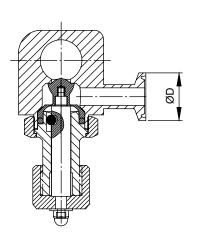

| SIZE   | D1   |      | D    |      | Н    |     | Α    |    |
|--------|------|------|------|------|------|-----|------|----|
|        | in   | mm   | in   | mm   | in   | mm  | in   | mm |
| 1"     | 1.00 | 25.4 | 0.99 | 25.2 | 3.58 | 91  | 3.35 | 85 |
| 1 1/2" | 1.50 | 38.1 | 0.99 | 25.2 | 4.25 | 108 | 3.46 | 88 |
| 2"     | 2.00 | 50.8 | 0.99 | 25.2 | 4.72 | 120 | 3.35 | 85 |