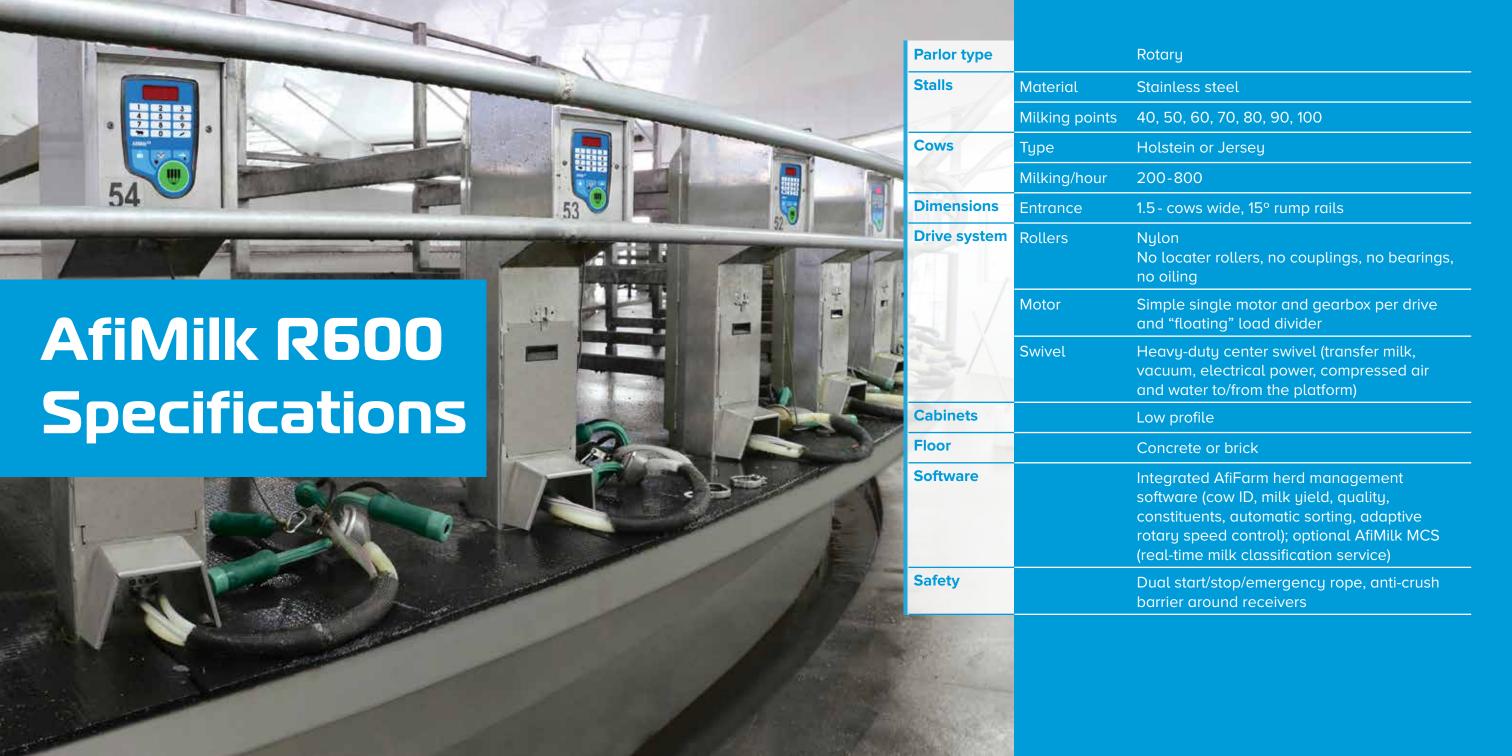

## Low-Maintenance Design, Long-Term Investment

The R600's simple drive system integrates a single motor and gearbox per drive. Large nylon rollers eliminate steel-on-steel friction. The system's fully enclosed internal location keeps the entire drive environment dry. AfiMilk R600 offers flexible floor options (concrete, brick) and cabinet or teardrop bails.