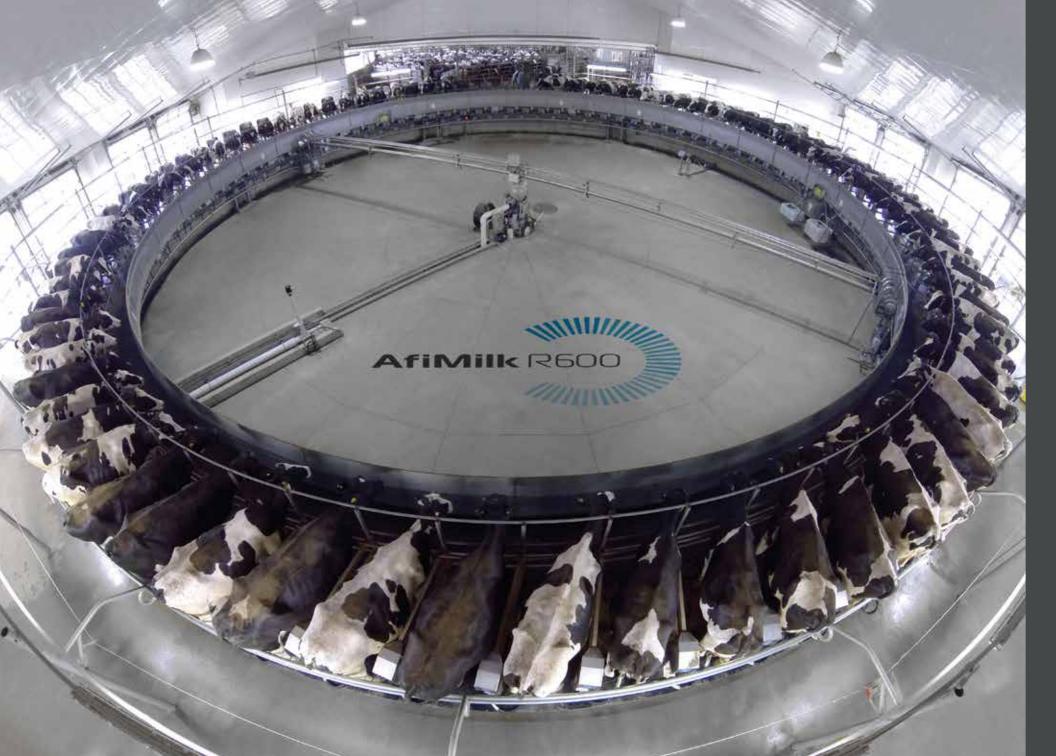

# Up to 600 Cows per Hour Easily

AfiMilk R600 provides milking operations for today's 24/7/365 dairy farm, with a record rate of up to 600 milking cows per hour (80 stalls).

The robust, heavy-duty rotary parlor is designed for large-scale operations (configurations available from 40 to 100 milking points). The all-in-one bails incorporate milking equipment (pulsator, removal piston, solenoids) and control unit in a protected, concealed cabinet.